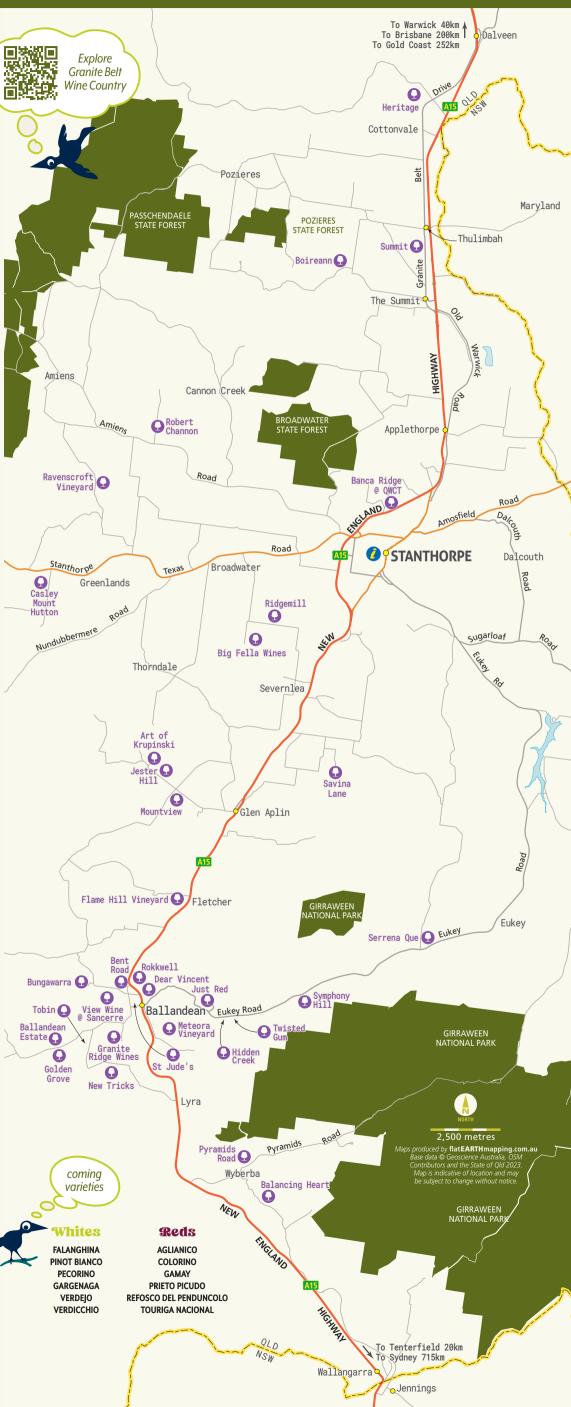

**OPEN SEVEN DAYS Balancing Heart Vineyard** 

**Ballandean Estate** Bungawarra Wines Castle Glen Heritage Estate Jester Hill Wines Just Red Wines Pyramids Road Wines **Ridgemill Estate** Symphony Hill Wines Tobin Wines

WEEKENDS (INC FRIDAY) Bent Road Winery **Big Fella Wines** Casley Mount Hutton Winery Dear Vincent Wines (inc Thursday) Mountview Wines Ravenscroft Vineyard Serrena Que Estate WEEKENDS

Hidden Creek Winery Twisted Gum Wines

THURSDAY-TUESDAY Golden Grove Estate TUESDAY-SATURDAY Banca Ridge @ QQCT Flamehill Vineyard FRIDAY-TUESDAY

Robert Channon Wines

THURSDAY-MONDAY

Summit Estate Wines

SEE WEBSITE FOR DETAILS Art of Krupinski Meteora Estate Vineyard New Tricks View Wine by Sancerre Estate BY APPOINTMENT ONLY rokkwell Savina Lane Wines

Opening hours may change depending on season. See relevant websites to confirm opening hours for each vineyard.

Note that some vineyards may offer visits by appointment in addition to the opening days listed here.

This map is brought to you by Granite Belt Wine & Tourism, a local not-for-profit association with dedicated wine and tourism enthusiasts. We are supported by local business members and Southern Downs Regional Council to promote Granite Belt Wine Country. Care has been taken to ensure the information contained is accurate, but like life, it can change without notice.